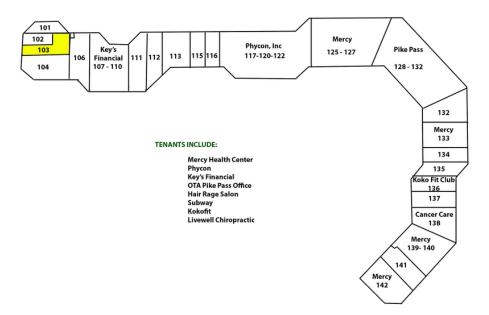

# Quailbrook Plaza

4401 West Memorial Road, Oklahoma City, OK 73134

| PRIME RETAIL AND OFFICE SPACE FOR LEASE |           |   |          |  |
|-----------------------------------------|-----------|---|----------|--|
| Vacant:                                 | Suite 103 | - | 2,300 SF |  |
|                                         |           |   |          |  |
|                                         |           |   |          |  |

Lease Rate:

**Building Size:** 

**Cross Streets:** 

North Meridian Avenue & West Memorial Road

Negotiable

90,228