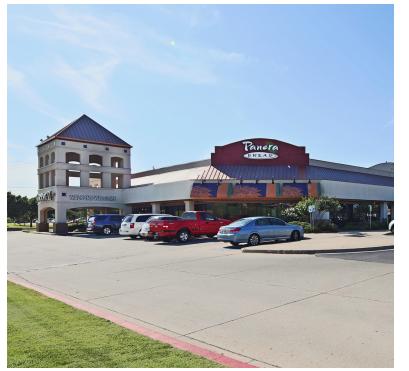

# Quailbrook Plaza

4401 West Memorial Road, Oklahoma City, OK 73134

| PRIME RETAIL AND OFFICE SPACE FOR LEASE |           |   |          |  |
|-----------------------------------------|-----------|---|----------|--|
| Vacant:                                 | Suite 103 | - | 2,300 SF |  |
|                                         |           |   |          |  |
|                                         |           |   |          |  |

### MEMORIAL ROAD FRONTAGE

Located in a rapidly growing area of northwest Oklahoma City, Quailbrook Shopping Center serves several new high income housing additions. Mixed use retail/office complexes, and medical facilities.

Quailbrook sits at the intersection of Meridian and Memorial, with direct access to Kilpatrick Turnpike resulting in a heavy flow of traffic. An average of 29,000 cars pass daily along the Kilpatrick alone. Gaillardia, a private golf community is directly to the west of the center.