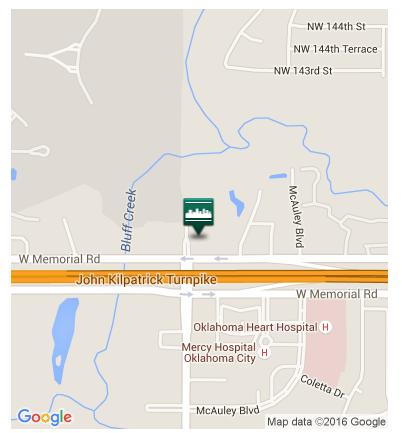

Lease Rate:

**Building Size:** 

**Cross Streets:** 

North Meridian Avenue & West Memorial Road

Negotiable

90,228

Quailbrook sits at the intersection of Meridian and Memorial, with direct access to Kilpatrick Turnpike resulting in a heavy flow of traffic. An average of 29,000 cars pass daily along the Kilpatrick alone. Gaillardia, a private golf community is directly to the west of the center.

Mercy Health Center resides across the highway with approximately 300 beds and a recent addition, the Oklahoma Heart Hospital, specializing in heart health care.

050216